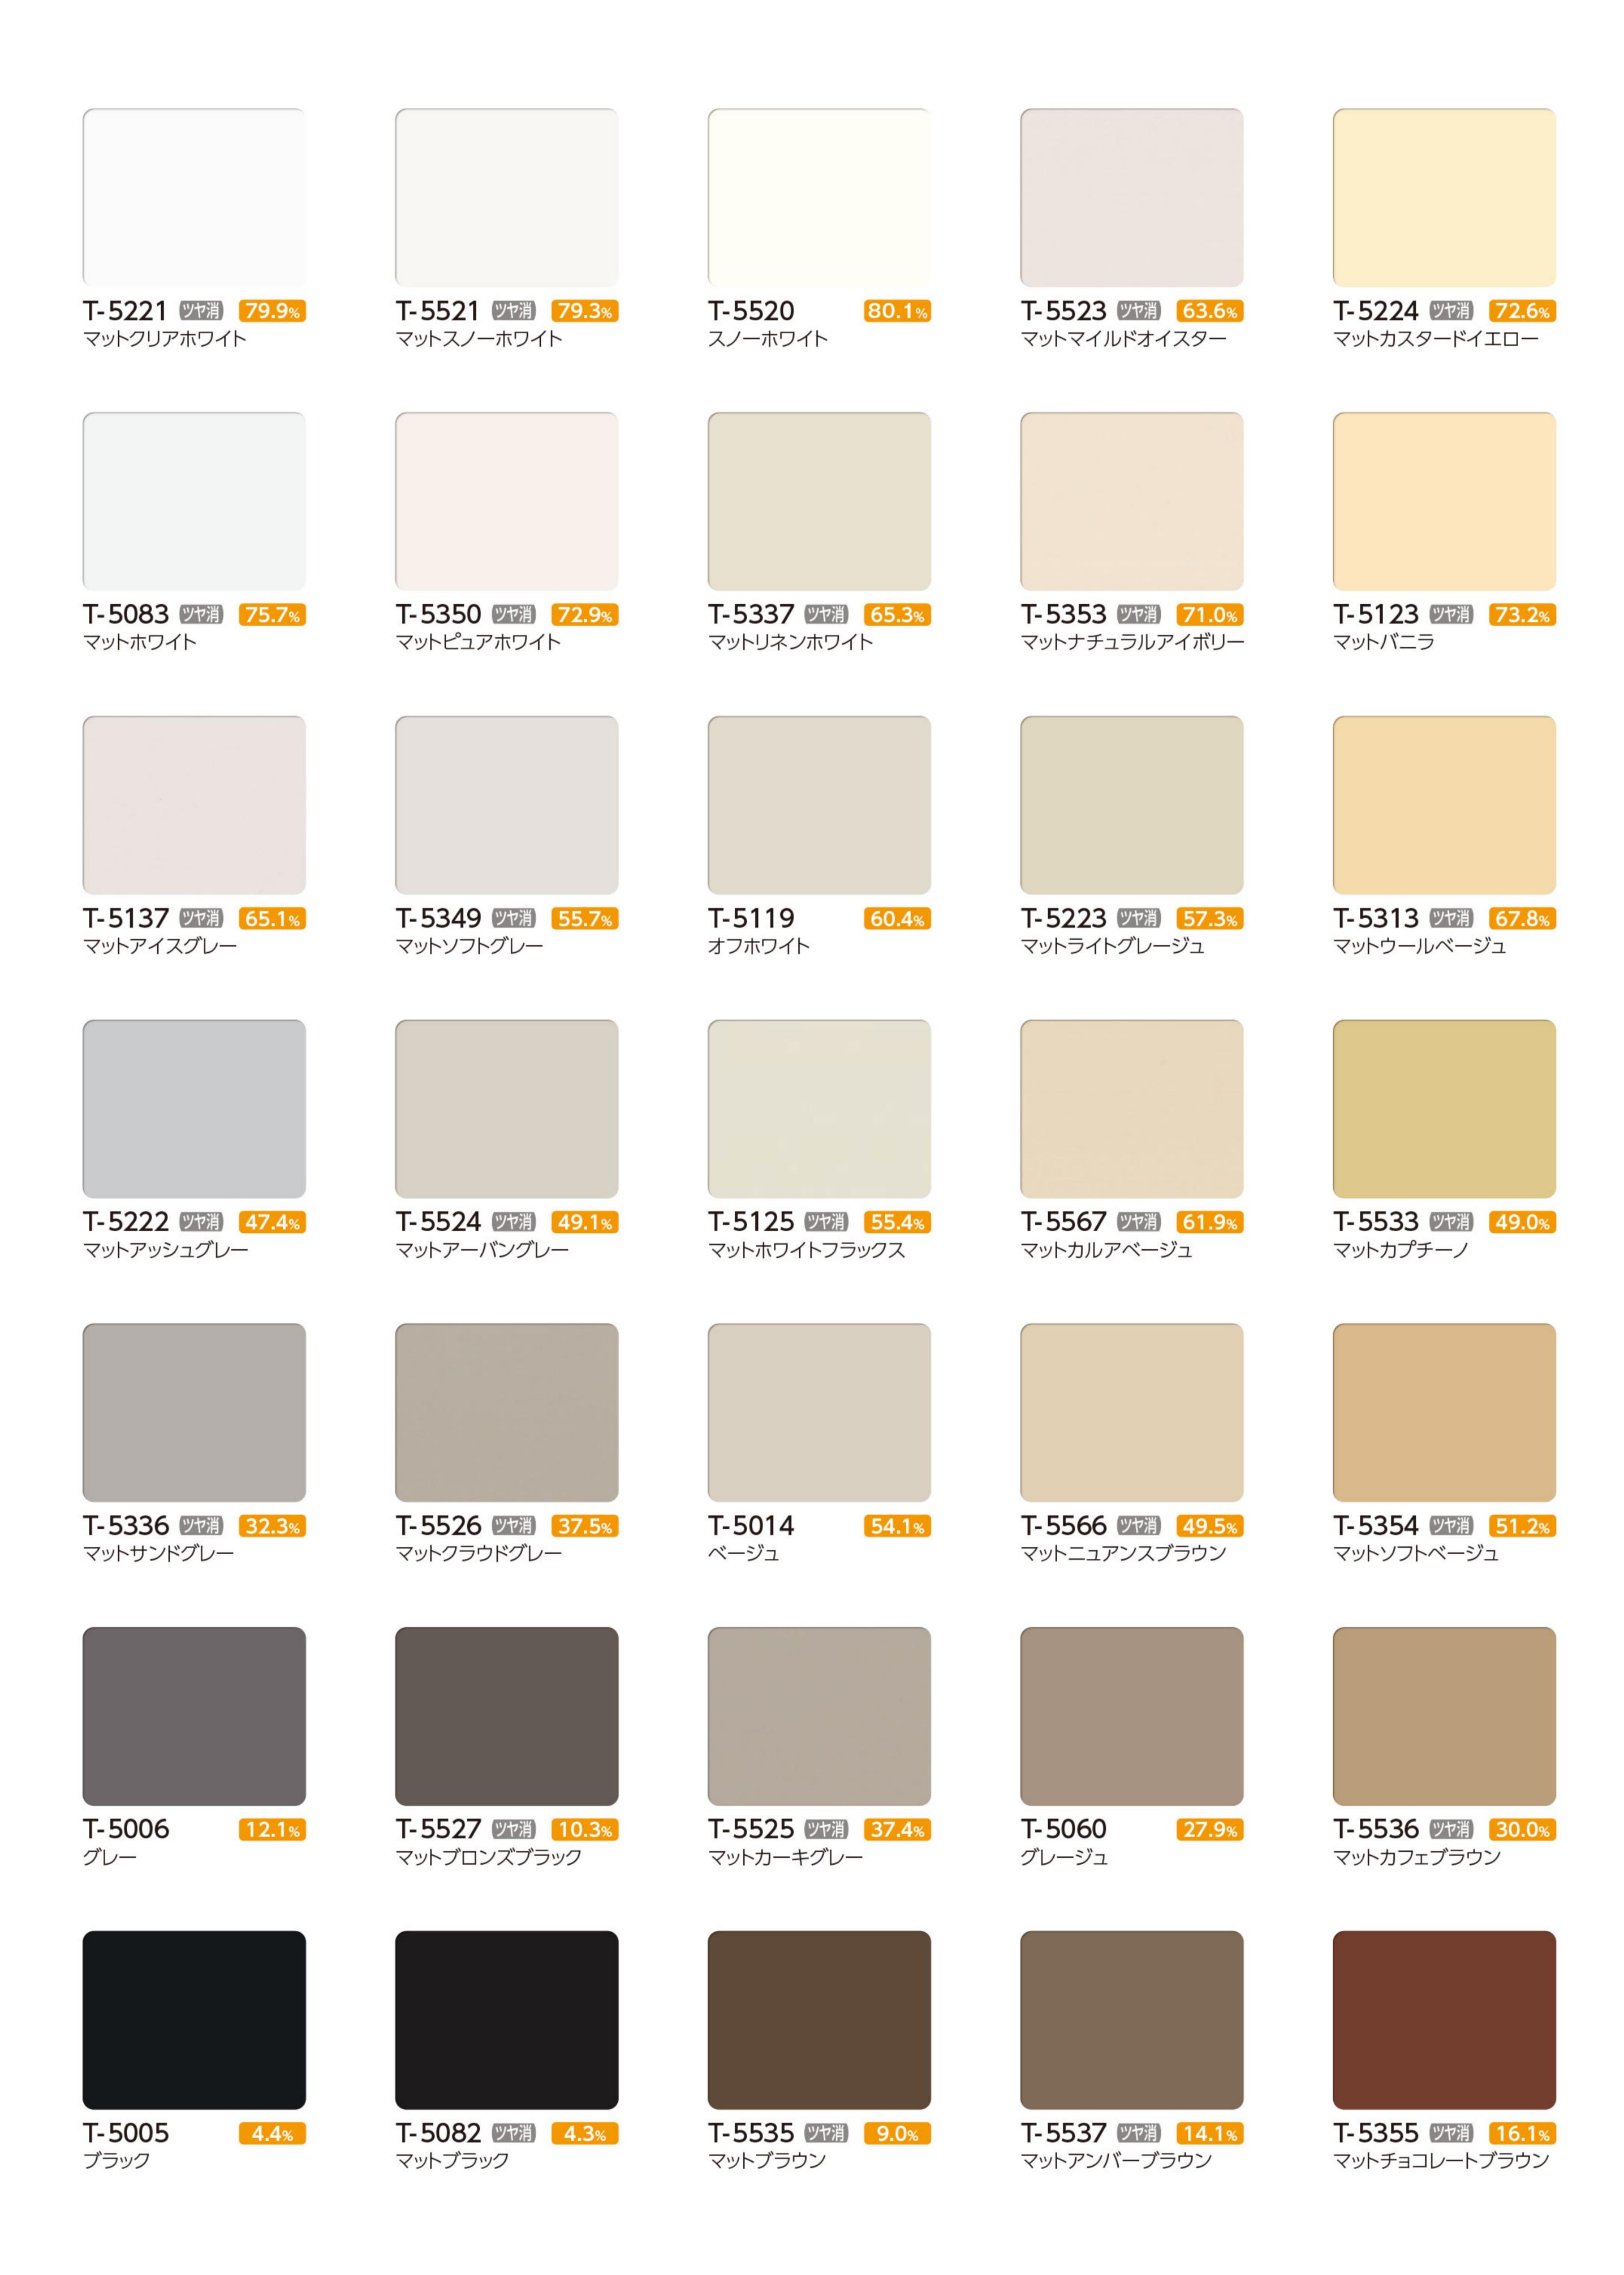

## T-5005~5567 (84色)

## T-5005~5567 (84色)

| T-5012<br>ホワイト                | <b>T-5542 ツヤ消 75.6%</b> マットスノーブルー | T-5540 ツヤ消 74.2% マットシュガーブルー | <b>T-5133</b> 73.1% ライトサックス | T-5333 68.4% ベイビッシュブルー      |
|-------------------------------|-----------------------------------|-----------------------------|-----------------------------|-----------------------------|
|                               |                                   |                             |                             |                             |
| T-5134 ツヤ消 73.6% マットライトパープル   | T-5230 ツヤ消 49.6% マットアクアマリン        | <b>T-5360</b> 72.1% パウダーブルー | T-5231 ツヤ消 37.3% マットスレートブルー | <b>T-5319</b> 64.8% フロストブルー |
|                               |                                   |                             |                             |                             |
| T-5563 ツヤ消 14.3% マットミッドナイトブルー | T-5556 ツヤ消 18.8% マットナイトパープル       | T-5105 ツヤ消 14.4% マットネービーブルー | T-5232 ツヤ消 23.5% マットウルトラマリン |                             |