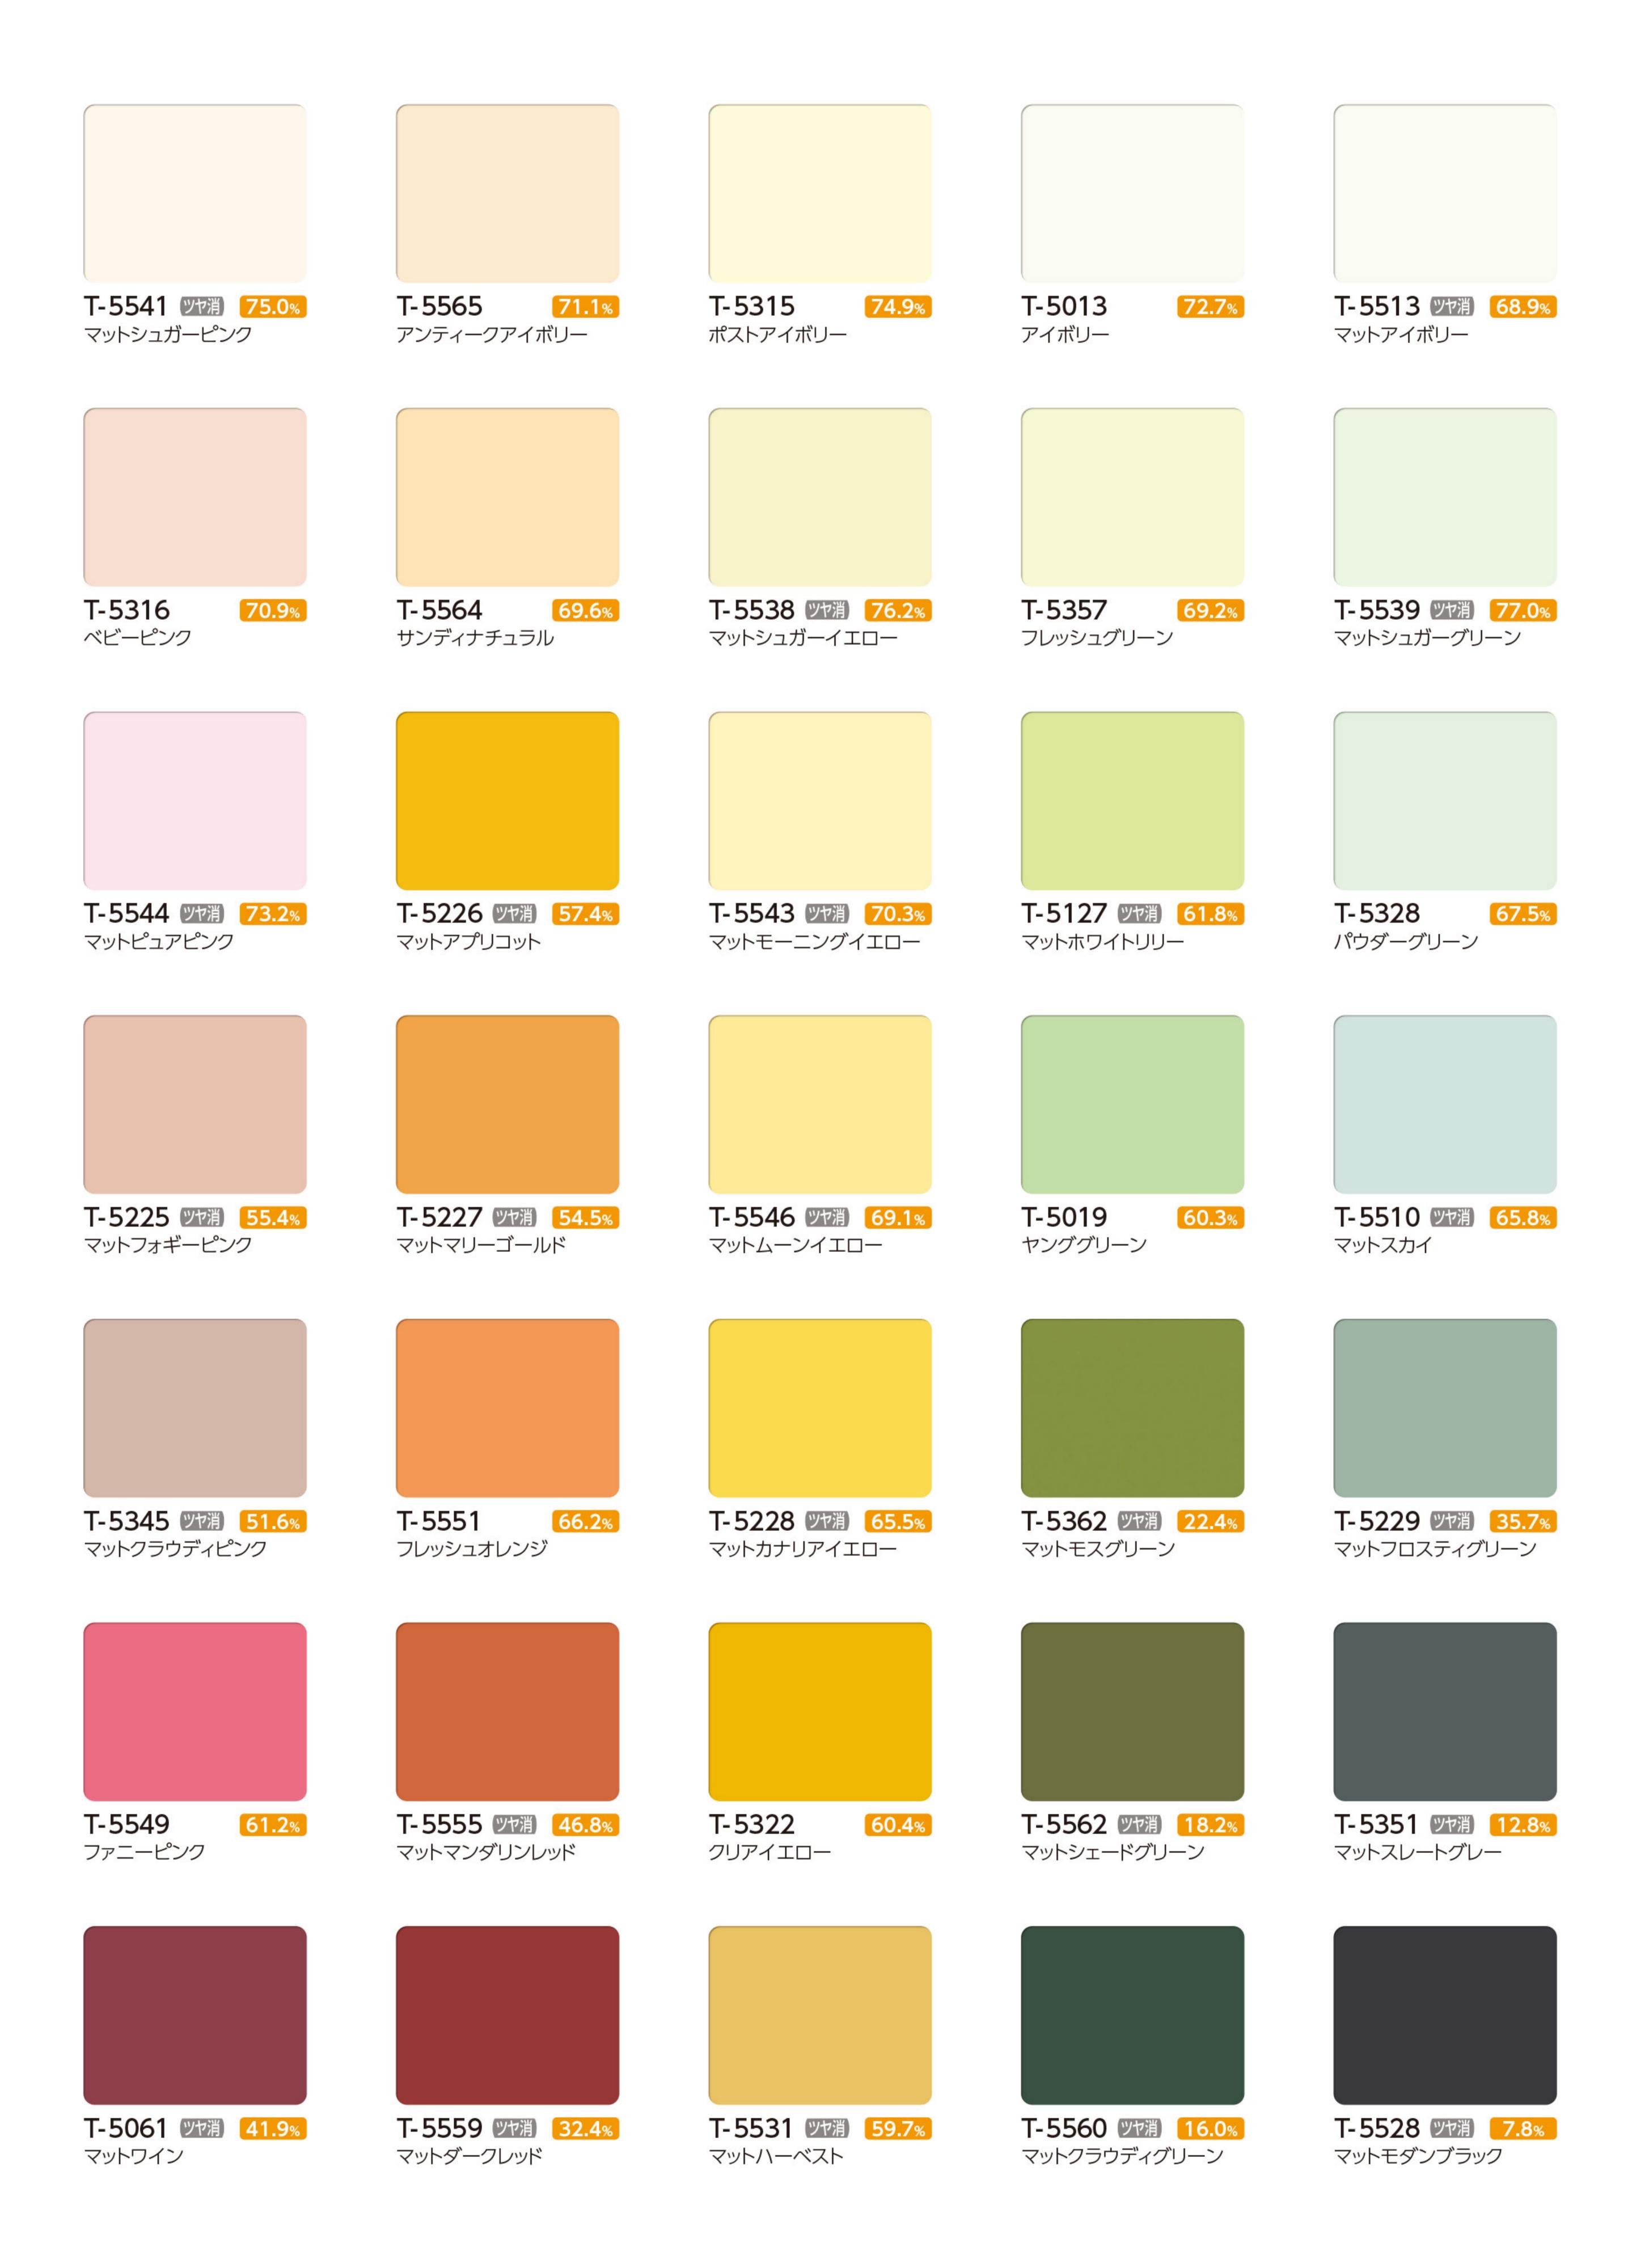

## T-5005~5567 (84色)

## T-5005~5567 (84色)

| T-5012<br>ホワイト                | <b>T-5542 ツヤ消 75.6%</b> マットスノーブルー | T-5540 ツヤ消 74.2% マットシュガーブルー | <b>T-5133</b> 73.1% ライトサックス | T-5333 68.4% ベイビッシュブルー      |
|-------------------------------|-----------------------------------|-----------------------------|-----------------------------|-----------------------------|
|                               |                                   |                             |                             |                             |
| T-5134 ツヤ消 73.6% マットライトパープル   | T-5230 ツヤ消 49.6% マットアクアマリン        | <b>T-5360</b> 72.1% パウダーブルー | T-5231 ツヤ消 37.3% マットスレートブルー | <b>T-5319</b> 64.8% フロストブルー |
|                               |                                   |                             |                             |                             |
| T-5563 ツヤ消 14.3% マットミッドナイトブルー | T-5556 ツヤ消 18.8% マットナイトパープル       | T-5105 ツヤ消 14.4% マットネービーブルー | T-5232 ツヤ消 23.5% マットウルトラマリン |                             |