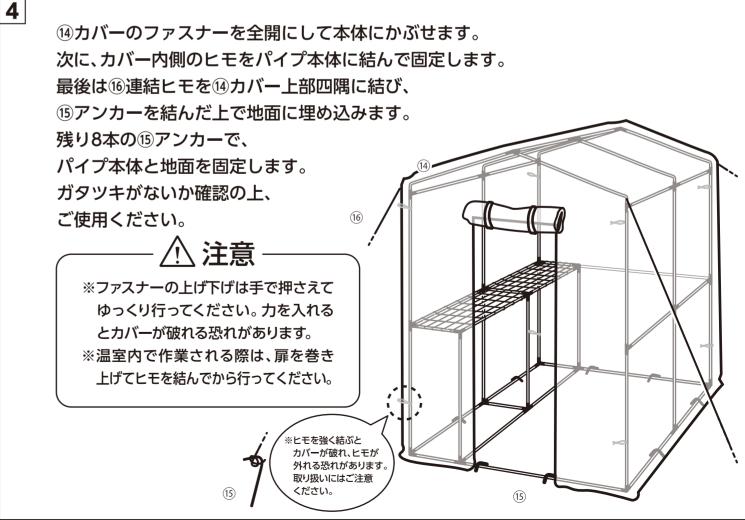

テナンスをおすすめします。
- ●サビを防ぐため粉体塗装をしていますが、小さいキズなどを発見した場合は、市販の塗料で補修すること をおすすめします。
- ●塗装される場合は、その塗料の使用説明に従って、風通しの良い場所(屋外など)で換気に注意して作業を 行ってください。
- ●塗装をする際は、ゴミ、汚れなどを落としてください。

## ■パーツリスト

※組立前にパーツが揃っていることを確認してください。

T型ジョイントA × 6個



⑨ よこパイプM × 3本

〔〕 (約) 長さ87cm

② クロスジョイントB × 1個



⑩ よこパイプN ×18本

(約) 長さ89cm

③ クロスジョイントC × 3個



① たてパイプO ×15本

(約) 長さ70cm

(4) コーナージョイントD × 5個



① よこパイプP × 6本

\_\_\_\_\_ (約) 長さ26cm

(5) クロスジョイントE × 9個



13 棚網

× 2枚

× 1枚

⑥ クロスジョイントG × 2個



14) カバー



⑦ クロスジョイントF × 1個



15 アンカー

×12本



⑧ 屋根パイプ × 6本



16 連結ヒモ × 4本



JAN: 4920501719507

① 棚網止め具 × 4個



■外形寸法/(約) 幅1200×奥行1850×高さ1900mm

■材質/パイプ・棚網:スチール(表面加工:粉体塗装)

ジョイント:ポリプロピレン カバー(糸入り):塩化ビニル樹脂

株式会社 コメリ 〒950-1492 新潟県新潟市南区清水4501-1 Tel.025-371-4805 Made in China

※製品の仕様および外観は、改良などの理由で予告なく変更することがあります。

# ■組立方法