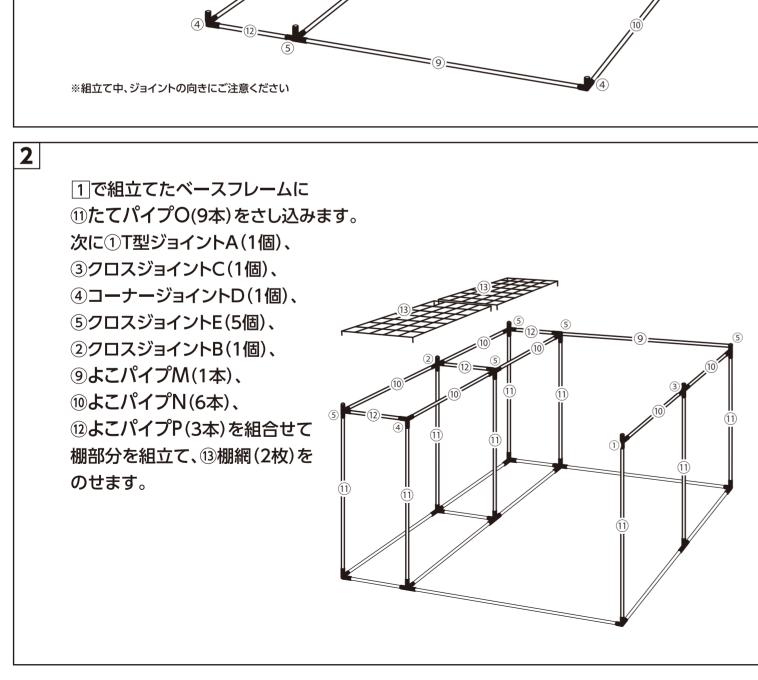

的なメンテナンスをおすすめします。
- ●サビを防ぐため粉体塗装をしていますが、小さいキズなどを発見した場合は、市販の塗料で補修すること をおすすめします。
- ●塗装される場合は、その塗料の使用説明に従って、風通しの良い場所(屋外など)で換気に注意して作業を 行ってください。
- ●塗装をする際は、ゴミ、汚れなどを落としてください。

## ■パーツリスト

※組立前にパーツが揃っていることを確認してください。

T型ジョイントA × 6個



⑨ よこパイプM × 3本

〔〕 (約) 長さ87cm

② クロスジョイントB × 1個



⑩ よこパイプN ×18本

(約) 長さ89cm

③ クロスジョイントC × 3個



① たてパイプO ×15本

(約) 長さ70cm

(4) コーナージョイントD × 5個



① よこパイプP × 6本

\_\_\_\_\_ (約) 長さ26cm

(5) クロスジョイントE × 9個



13 棚網

× 2枚

× 1枚

⑥ クロスジョイントG × 2個



14) カバー



⑦ クロスジョイントF × 1個



15 アンカー

×12本



⑧ 屋根パイプ × 6本



16 連結ヒモ × 4本



JAN: 4920501719507

① 棚網止め具 × 4個



■外形寸法/(約) 幅1200×奥行1850×高さ1900mm

■材質/パイプ・棚網:スチール(表面加工:粉体塗装)

ジョイント:ポリプロピレン カバー(糸入り):塩化ビニル樹脂

株式会社 コメリ 〒950-1492 新潟県新潟市南区清水4501-1 Tel.025-371-4805 Made in China

※製品の仕様および外観は、改良などの理由で予告なく変更することがあります。

# ■組立方法