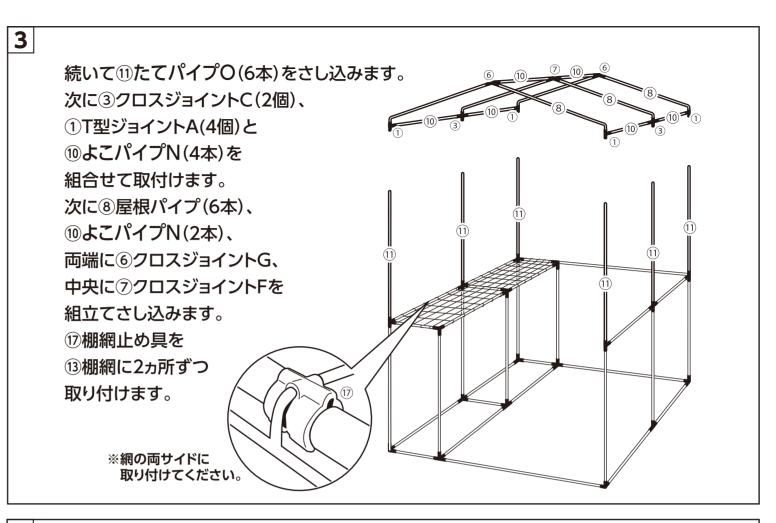

メンテナンスをおすすめします。
- ●サビを防ぐため粉体塗装をしていますが、小さいキズなどを発見した場合は、市販の塗料で補修すること をおすすめします。
- ●塗装される場合は、その塗料の使用説明に従って、風通しの良い場所(屋外など)で換気に注意して作業を 行ってください。
- ●塗装をする際は、ゴミ、汚れなどを落としてください。

## ■パーツリスト

※組立前にパーツが揃っていることを確認してください。

T型ジョイントA × 6個



⑨ よこパイプM × 3本

〔〕 (約) 長さ87cm

② クロスジョイントB × 1個



⑩ よこパイプN ×18本

(約) 長さ89cm

③ クロスジョイントC × 3個



① たてパイプO ×15本

(約) 長さ70cm

(4) コーナージョイントD × 5個



① よこパイプP × 6本

\_\_\_\_\_ (約) 長さ26cm

(5) クロスジョイントE × 9個



13 棚網

× 2枚

× 1枚

⑥ クロスジョイントG × 2個



14) カバー



⑦ クロスジョイントF × 1個



15 アンカー

×12本



⑧ 屋根パイプ × 6本



16 連結ヒモ × 4本



JAN: 4920501719507

① 棚網止め具 × 4個



■外形寸法/(約) 幅1200×奥行1850×高さ1900mm

■材質/パイプ・棚網:スチール(表面加工:粉体塗装)

ジョイント:ポリプロピレン カバー(糸入り):塩化ビニル樹脂

株式会社 コメリ 〒950-1492 新潟県新潟市南区清水4501-1 Tel.025-371-4805 Made in China

※製品の仕様および外観は、改良などの理由で予告なく変更することがあります。

# ■組立方法