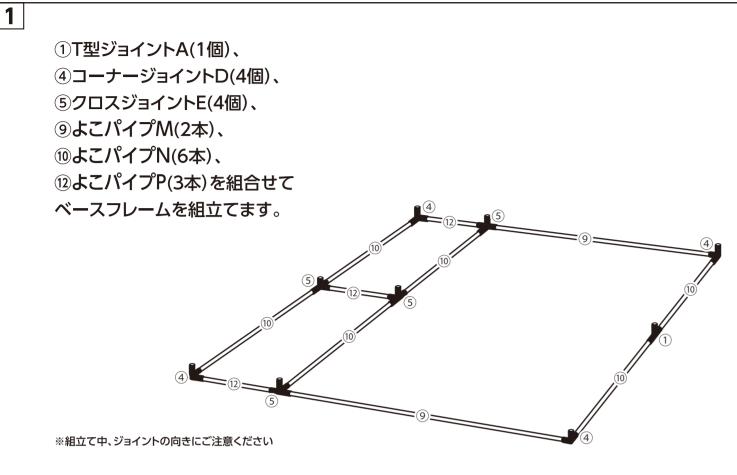

定期的なメンテナンスをおすすめします。
- ●サビを防ぐため粉体塗装をしていますが、小さいキズなどを発見した場合は、市販の塗料で補修すること をおすすめします。
- ●塗装される場合は、その塗料の使用説明に従って、風通しの良い場所(屋外など)で換気に注意して作業を 行ってください。
- ●塗装をする際は、ゴミ、汚れなどを落としてください。

## ■パーツリスト

※組立前にパーツが揃っていることを確認してください。

T型ジョイントA × 6個



⑨ よこパイプM × 3本

〔〕 (約) 長さ87cm

② クロスジョイントB × 1個



⑩ よこパイプN ×18本

(約) 長さ89cm

③ クロスジョイントC × 3個



① たてパイプO ×15本

(約) 長さ70cm

(4) コーナージョイントD × 5個



① よこパイプP × 6本

\_\_\_\_\_ (約) 長さ26cm

(5) クロスジョイントE × 9個



13 棚網

× 2枚

× 1枚

⑥ クロスジョイントG × 2個



14) カバー



⑦ クロスジョイントF × 1個



15 アンカー

×12本



⑧ 屋根パイプ × 6本



16 連結ヒモ × 4本



JAN: 4920501719507

① 棚網止め具 × 4個



■外形寸法/(約) 幅1200×奥行1850×高さ1900mm

■材質/パイプ・棚網:スチール(表面加工:粉体塗装)

ジョイント:ポリプロピレン カバー(糸入り):塩化ビニル樹脂

株式会社 コメリ 〒950-1492 新潟県新潟市南区清水4501-1 Tel.025-371-4805 Made in China

※製品の仕様および外観は、改良などの理由で予告なく変更することがあります。

# ■組立方法