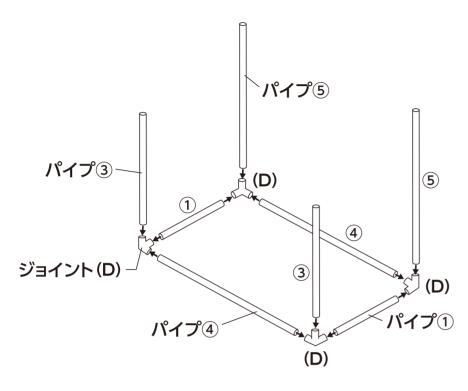

# ■パーツリスト

※組み立て前にパーツが揃っていることを確認してください。

パイプ① × 2本 ジョイント(D) (約) 長さ68cm パイプ(2) × 4本 ジョイント(J) (約) 長さ70cm パイプ③ × 2本 ジョイント(I) (約) 長さ93cm × 4本 ジョイント(L) パイプ④ × 4個 ∪ (約) 長さ92cm × 2本 パイプ⑤ (約) 長さ112cm

> カバー × 1粒

■外形寸法/(約) 幅970×奥行720×高さ1160mm(低980mm)

# ■組み立て方

1

ジョイント(D)にパイプ①とパイプ④を差し込み、底部を作ります。 次に、前面にパイプ③を、背面にパイプ⑤を各ジョイント(D)の上部に差し込みます。

2

天面を作ります。

パイプ④にジョイント(L)を2個ずつ通したものを2本つくり、ジョイント(J)と ジョイント(I)に差し込みます。(J、Iは傾きのあるところにパイプ②が入るように確認してください。) それぞれをパイプ②でつなぎ、11で組み立てた上に差し込みます。