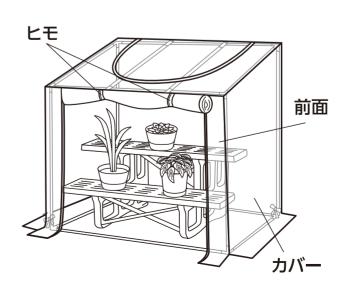

3

設置場所にお手持ちのフラワースタンドを置き、2 で組み立てた本体をかぶせます。 カバーの前面ファスナーを開き本体にかぶせ、カバー内側の四隅のヒモを パイプ⑤、パイプ③に結んで完成です。

### カバー開閉方法

カバーは前面と天面の開閉が可能です。また、付属のヒモで固定することができます。

※前面のみ開けた状態

※前面と天面を開けた状態