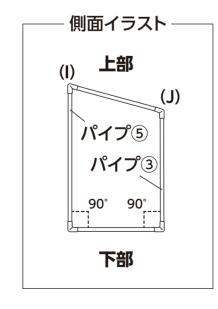

# ■組み立て方

1

ジョイント(D)にパイプ①とパイプ④を差し込み、底部を作ります。 次に、前面にパイプ③を、背面にパイプ⑤を各ジョイント(D)の上部に差し込みます。

2

天面を作ります。

パイプ④にジョイント(L)を2個ずつ通したものを2本つくり、ジョイント(J)と ジョイント(I)に差し込みます。(J、Iは傾きのあるところにパイプ②が入るように確認してください。) それぞれをパイプ②でつなぎ、11で組み立てた上に差し込みます。

3

設置場所にお手持ちのフラワースタンドを置き、2 で組み立てた本体をかぶせます。 カバーの前面ファスナーを開き本体にかぶせ、カバー内側の四隅のヒモを パイプ⑤、パイプ③に結んで完成です。