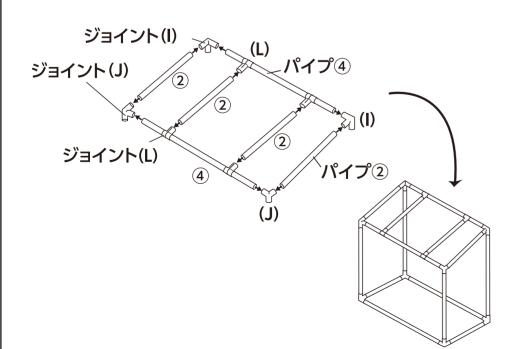

# ■組み立て方

1

ジョイント(D)にパイプ①とパイプ④を差し込み、底部を作ります。 次に、前面にパイプ③を、背面にパイプ⑤を各ジョイント(D)の上部に差し込みます。

2

天面を作ります。

パイプ④にジョイント(L)を2個ずつ通したものを2本つくり、ジョイント(J)と ジョイント(I)に差し込みます。(J、Iは傾きのあるところにパイプ②が入るように確認してください。) それぞれをパイプ②でつなぎ、11で組み立てた上に差し込みます。