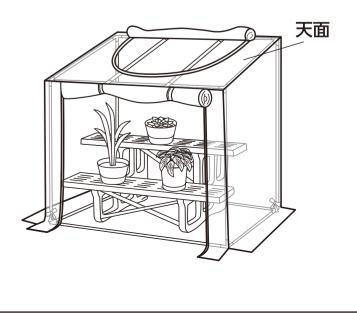

# ■組み立て方

1

ジョイント(D)にパイプ①とパイプ④を差し込み、底部を作ります。 次に、前面にパイプ③を、背面にパイプ⑤を各ジョイント(D)の上部に差し込みます。

2

天面を作ります。

パイプ④にジョイント(L)を2個ずつ通したものを2本つくり、ジョイント(J)と ジョイント(I)に差し込みます。(J、Iは傾きのあるところにパイプ②が入るように確認してください。) それぞれをパイプ②でつなぎ、11で組み立てた上に差し込みます。

3

設置場所にお手持ちのフラワースタンドを置き、2 で組み立てた本体をかぶせます。 カバーの前面ファスナーを開き本体にかぶせ、カバー内側の四隅のヒモを パイプ⑤、パイプ③に結んで完成です。