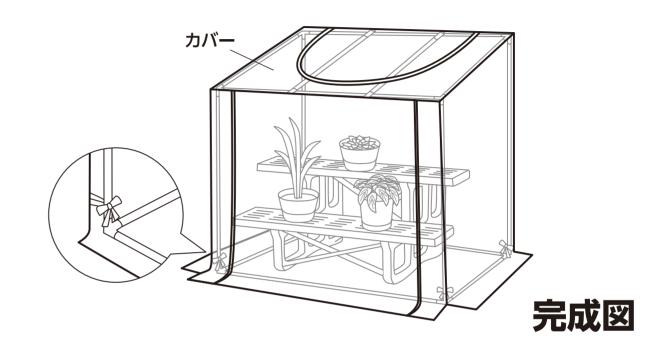

3

設置場所にお手持ちのフラワースタンドを置き、2 で組み立てた本体をかぶせます。 カバーの前面ファスナーを開き本体にかぶせ、カバー内側の四隅のヒモを パイプ⑤、パイプ③に結んで完成です。